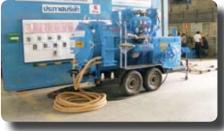

Model : SimVac750

BENEFICIALLY :

- Any size of requirements.
- Easy operation
- Low maintenance
- Movable
- Less laborer

\*\*\* Standard Specification For Model SimVac1500

Stationry Central Vacuum unit up to 4 suction in the same time.Easy and wide usefully for dusty factory.Simatek Mobile Vacuum type are design for movable around factory and cleaning or Handling raw-material and flexible to applies

Mobile Vacuum unit are designed for custom requirement suitable for cleaning factory in large area and movable to difference place, such as, Silos / Tunnel / Roof / Machine House and available for connect to Stationary vacuum pipe-line in your factory.

Otherwise, this Mobile possibility to use for Pneumatic conveyor applications.

SIMATEK CO., LTD. 20/9 M6. Soi Chatu Chot 4, Chatu Chot Rd., Or-Nerng, Saimai, Bangkok 10220 THAILAND. Tel:+66 2974 5630 Fax:+66 2974 5640