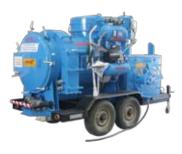

Model : SimVac750

BENEFICIALLY :

- Any size of requirements.
- Easy operation
- Low maintenance
- Movable
- Less laborer

\*\*\* Standard Specification For Model SimVac1500

Stationry Central Vacuum unit up to 4 suction in the same time.Easy and wide usefully for dusty factory.Simatek Mobile Vacuum type are design for movable around factory and cleaning or Handling raw-material and flexible to applies

Mobile Vacuum unit are designed for custom requirement suitable for cleaning factory in large area and movable to difference place, such as, Silos / Tunnel / Roof / Machine House and available for connect to Stationary vacuum pipe-line in your factory.

Otherwise, this Mobile possibility to use for Pneumatic conveyor applications.

SIMATEK CO., LTD. 20/9 M6. Soi Chatu Chot 4, Chatu Chot Rd., Or-Nerng, Saimai, Bangkok 10220 THAILAND. Tel:+66 2974 5630 Fax:+66 2974 5640