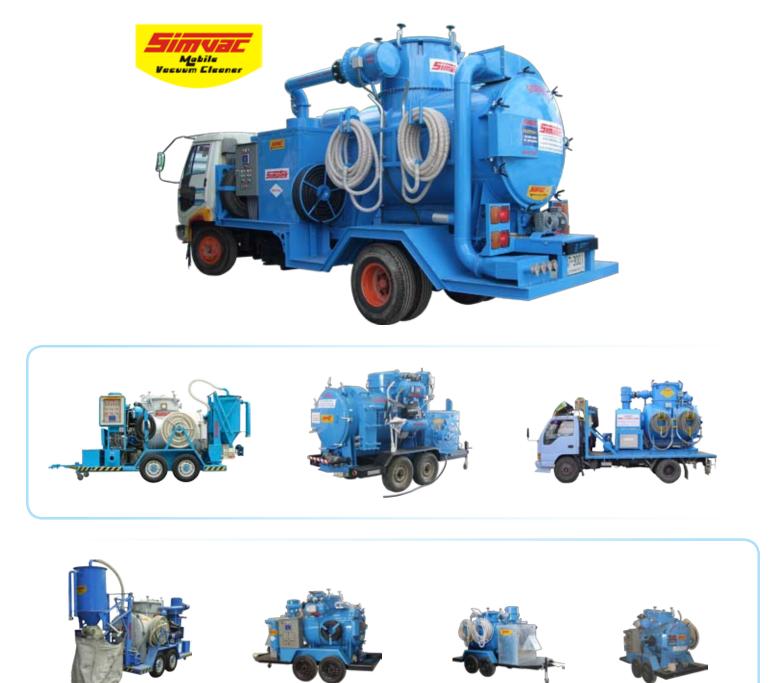

Model : SimVac750

BENEFICIALLY :

- Any size of requirements.
- Easy operation
- Low maintenance
- Movable
- Less laborer

\*\*\* Standard Specification For Model SimVac1500

Stationry Central Vacuum unit up to 4 suction in the same time.Easy and wide usefully for dusty factory.Simatek Mobile Vacuum type are design for movable around factory and cleaning or Handling raw-material and flexible to applies

Mobile Vacuum unit are designed for custom requirement suitable for cleaning factory in large area and movable to difference place, such as, Silos / Tunnel / Roof / Machine House and available for connect to Stationary vacuum pipe-line in your factory.

Otherwise, this Mobile possibility to use for Pneumatic conveyor applications.

SIMATEK CO., LTD. 20/9 M6. Soi Chatu Chot 4, Chatu Chot Rd., Or-Nerng, Saimai, Bangkok 10220 THAILAND. Tel:+66 2974 5630 Fax:+66 2974 5640