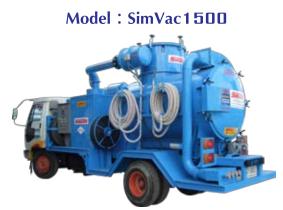

Model : SimVac750

BENEFICIALLY :

- Any size of requirements.
- Easy operation
- Low maintenance
- Movable
- Less laborer

\*\*\* Standard Specification For Model SimVac1500

Stationry Central Vacuum unit up to 4 suction in the same time.Easy and wide usefully for dusty factory.Simatek Mobile Vacuum type are design for movable around factory and cleaning or Handling raw-material and flexible to applies